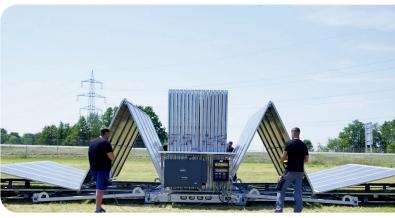

## POWER ANYWHERE, ANYTIME.

Because **energy** should be as **flexible** as your plans!

\_\_\_\_\_\_

116<sub>m</sub>

Unfolded panels length

240

Number of PV modules

720<sub>m²</sub>

Surface area coverage

Up to 5 hours of assembly time

140<sub>kWp</sub>

Up to power generating capability

6.0m length

2.4m width

2.9m height

<20t weight