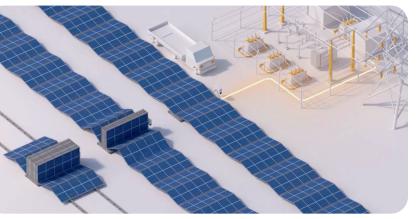

## POWER ANYWHERE, ANYTIME.

Because **energy** should be as **flexible** as your plans!

\_\_\_\_\_\_

116<sub>m</sub>

Unfolded panels length

240

Number of PV modules

720<sub>m²</sub>

Surface area coverage

Up to 5 hours of assembly time

140<sub>kWp</sub>

Up to power generating capability

6.0m length

2.4m width

2.9m height

<20t weight