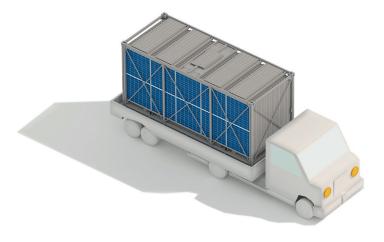

## POWER ANYWHERE, ANYTIME.

Because **energy** should be as **flexible** as your plans!

\_\_\_\_\_\_

116<sub>m</sub>

Unfolded panels length

240

Number of PV modules

720<sub>m²</sub>

Surface area coverage

Up to 5 hours of assembly time

140<sub>kWp</sub>

Up to power generating capability

6.0m length

2.4m width

2.9m height

<20t weight