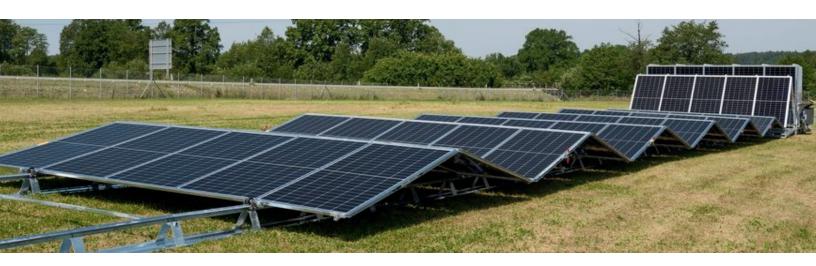

## POWER ANYWHERE, ANYTIME.

Because **energy** should be as **flexible** as your plans!

\_\_\_\_\_\_

116<sub>m</sub>

Unfolded panels length

240

Number of PV modules

720<sub>m²</sub>

Surface area coverage

Up to 5 hours of assembly time

140<sub>kWp</sub>

Up to power generating capability

6.0m length

2.4m width

2.9m height

<20t weight