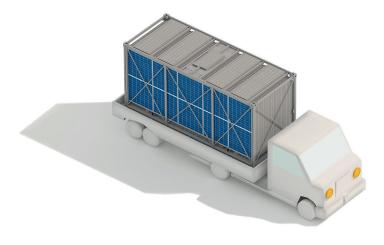

## POWER ANYWHERE, ANYTIME.

Because **energy** should be as **flexible** as your plans!

\_\_\_\_\_\_

116<sub>m</sub>

Unfolded panels length

240

Number of PV modules

720<sub>m²</sub>

Surface area coverage

Up to 5 hours of assembly time

140<sub>kWp</sub>

Up to power generating capability

6.0m length

2.4m width

2.9m height

<20t weight