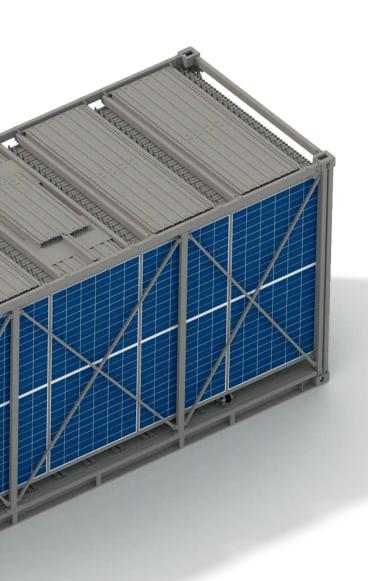

## POWER ANYWHERE, ANYTIME.

Because **energy** should be as **flexible** as your plans!

\_\_\_\_\_\_

116<sub>m</sub>

Unfolded panels length

240

Number of PV modules

720<sub>m²</sub>

Surface area coverage

Up to 5 hours of assembly time

140<sub>kWp</sub>

Up to power generating capability

6.0m length

2.4m width

2.9m height

<20t weight