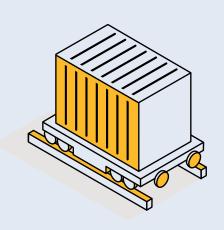

## POWER ANYWHERE, ANYTIME.

Because **energy** should be as **flexible** as your plans!

\_\_\_\_\_\_

116<sub>m</sub>

Unfolded panels length

240

Number of PV modules

720<sub>m²</sub>

Surface area coverage

Up to 5 hours of assembly time

140<sub>kWp</sub>

Up to power generating capability

6.0m length

2.4m width

2.9m height

<20t weight